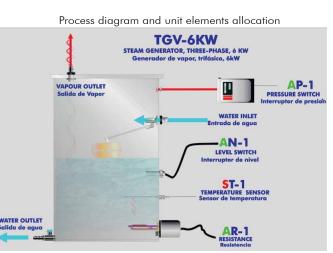

\* Specifications subject to change without previous notice, due to the convenience of improvements of the product.

Steam Generator (6kW)

TGV-6KW

TGV-6KW. Steam Generator (6 kW)

Electric heating element: 6000 W.

Polycarbonate heat-resisting protection screens.

Safety pressure switch (1 bar).

Safety level switch (the heating element will be switched off if there is not enough level).

Electronic console:

Metallic box.

Main on/off switch.

Main switch at the back of the console (magneto-thermal circuit breaker).

Connector for the temperature sensor.

Connector for the level switch.

Connector for the safety pressure switch.