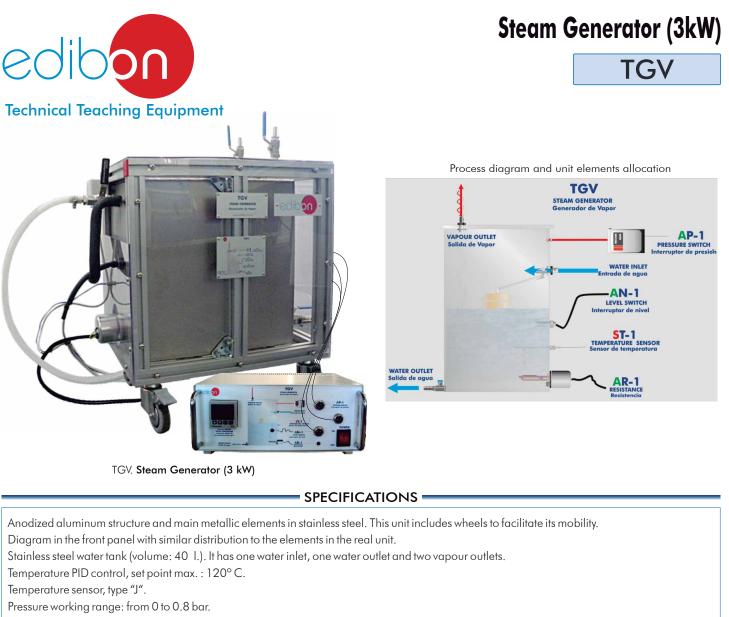

# SPECIFICATIONS -

Anodized aluminum structure and main metallic elements in stainless steel. This unit includes wheels to facilitate its mobility.

Diagram in the front panel with similar distribution to the elements in the real unit.

Stainless steel water tank (volume: 40 l.). It has one water inlet, one water outlet and two vapour outlets.

Temperature PID control, set point max. : 120° C.

Temperature sensor, type "J".

Pressure working range: from 0 to 0.8 bar.

Safety pressure switch (1 bar).

Safety level switch (the heating element will be switched off if there is not enough level).

Electronic console:

Metallic box.

Main on/off switch.

Main switch at the back of the console (magneto-thermal circuit breaker).

 $Connector \, for \, the \, temperature \, sensor.$ 

Connector for the level switch.

Connector for the safety pressure switch.

Indicator LED for the heating element turning on/off.

Digital display for water temperature (temperature sensor).