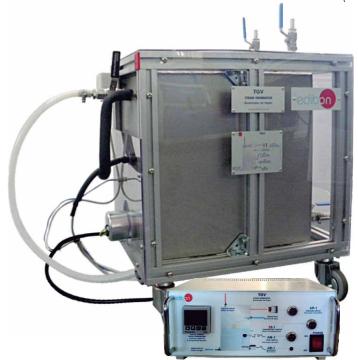

# Steam Generator (3kW) Steam Generator (6kW) TGV-6KW Steam Generator (6kW) TGV-6KWA

(for high pressures and high temperatures)

TGV. Steam Generator (3 kW)

TGV-6KW. Steam Generator (6 kW)

W

TGV-6KWA. Steam Generator (6 kW)(for high pressures and high temperatures)

CE European Union Certificate (total safety)

Worlddidac Quality Charter Certificate and Worlddidac Member

vorlddida

Page 1

Electric heating element: 3000 W.

Polycarbonate heat-resisting protection screens.

Safety pressure switch (1 bar).

Safety level switch (the heating element will be switched off if there is not enough level).

Electronic console:

Metallic box.

Main on/off switch.

Main switch at the back of the console (magneto-thermal circuit breaker).

 $Connector \, for \, the \, temperature \, sensor.$ 

Connector for the level switch.

Connector for the safety pressure switch.

Indicator LED for the heating element turning on/off.

Digital display for water temperature (temperature sensor).

# SPECIFICATIONS -

Anodized aluminum structure and main metallic elements in stainless steel. This unit includes wheels to facilitate its mobility.

Diagram in the front panel with similar distribution to the elements in the real unit.

Stainless steel water tank (volume: 40 l.). It has one water inlet, one water outlet and two vapour outlets.

Temperature PID control, set point max. : 120° C.

Temperature sensor, type "J".

Pressure working range: from 0 to 0.8 bar.

Electric heating element: 6000 W.

Polycarbonate heat-resisting protection screens.

Safety pressure switch (1 bar).

Safety level switch (the heating element will be switched off if there is not enough level).