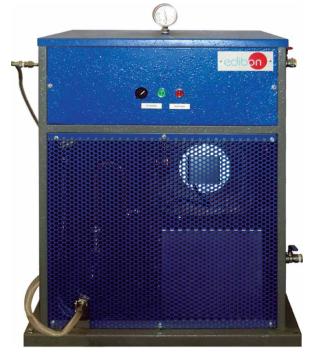

# Steam Generator (6kW)

(for high pressures and high temperatures)

TGV-6KWA. **Steam Generator (6 kW)** (for high pressures and high temperatures)

SPECIFICATIONS =

Iron frame with ventilation grill.

Stainless steel water tank (volume: 10.5 l.). It has one water inlet, one water outlet and two vapour outlets.

Vapour generation: 10-12 Kg.v.h.

ON switch.

Indicator for the heating element switching on/off.

Pressure gauge to determine the pressure inside the generator, range: 0-10 Bar.

Pressure working range: 0-8 Bar.

Electric heating element: 6500 W.

Automatic admission valve.

Safety pressure switch (8 Bar).

Safety valve: 10 Bar.

Two safety level switches (one for minimum level and the other for maximum level).

Cables and accessories, for normal operation.