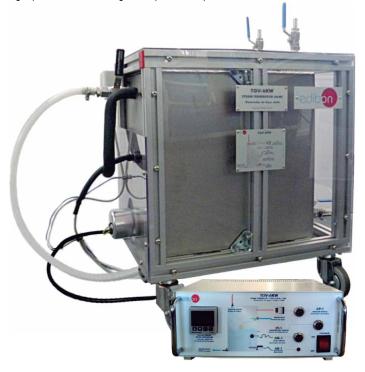

\* Specifications subject to change without previous notice, due to the convenience of improvements of the product.

Steam Generator (6kW)

TGV-6KW

TGV-6KW. Steam Generator (6 kW)

# SPECIFICATIONS -

Anodized aluminum structure and main metallic elements in stainless steel. This unit includes wheels to facilitate its mobility.

Diagram in the front panel with similar distribution to the elements in the real unit.

Stainless steel water tank (volume: 40 l.). It has one water inlet, one water outlet and two vapour outlets.

Temperature PID control, set point max. : 120° C.

Temperature sensor, type "J".

Pressure working range: from 0 to 0.8 bar.

Electric heating element: 6000 W.

Polycarbonate heat-resisting protection screens.

Safety pressure switch (1 bar).

Safety level switch (the heating element will be switched off if there is not enough level).

Electronic console:

Metallic box.

Main on/off switch.

Main switch at the back of the console (magneto-thermal circuit breaker).

Connector for the temperature sensor.

Connector for the level switch.

Connector for the safety pressure switch.